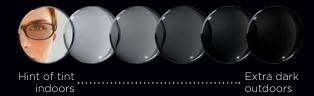

#### Transitions® XTRActive® lenses.

Extra active for extra protection outdoors.

- Moderate activation behind the windscreen of a vehicle.
- Added protection against eye strain and eye fatigue.
- Comfortable hint of tint indoors, to shield eyes from harsh light.
- · Available in grey.