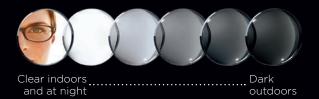

#### **NEW** Transitions® Signature™ lenses.

Fully clear indoors, just the right amount of tint outdoors.

- Revolutionary *Chromea7*™ technology allows the lens to be more responsive to more light conditions.
- Darker outdoors and faster fade back to clear.
- Available in grey or brown.