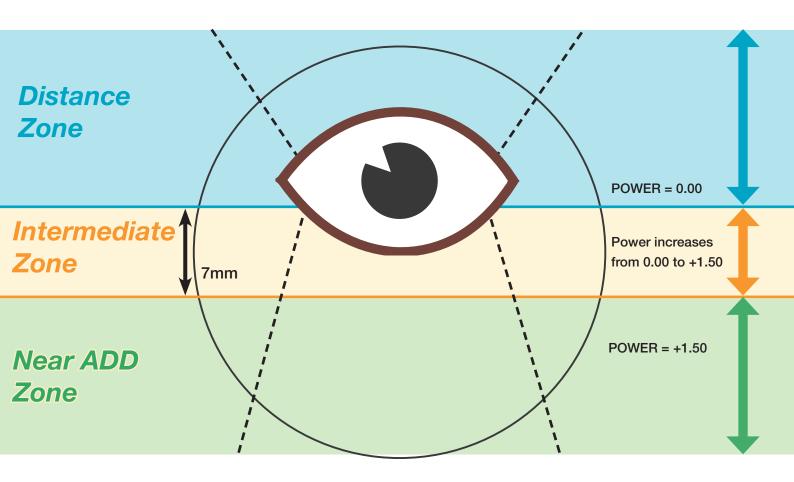

#### Plano 0.00 Add 1.50

- ORDER AS DISTANCE RX WITH READING ADDITION
- ADD RANGE IS +0.75 TO +3.50
- ORDER THE ADD IN PLUS POWER
- INTERMEDIATE ZONE STARTS 4MM BELOW PUPIL CENTRE
- POWER CONTINUES TO INCREASE BELOW PUPIL HEIGHT