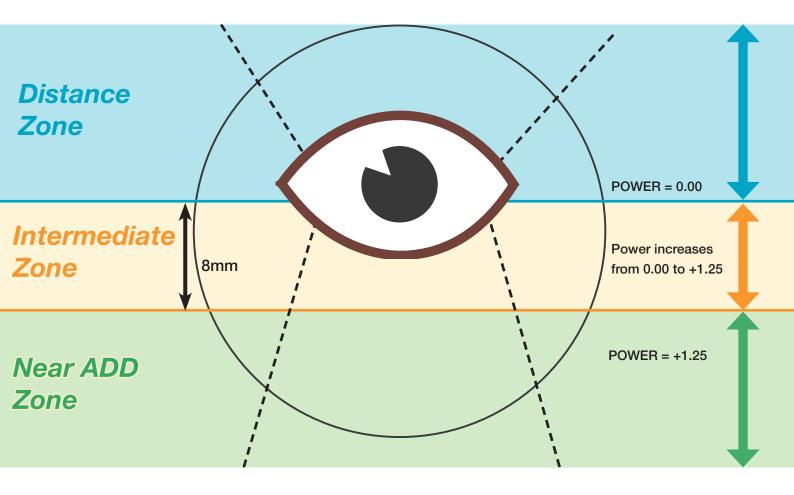

#### Plano 0.00 Add 1.25

- ORDER AS DISTANCE RX WITH READING ADDITION
- ADD RANGE IS +0.25 TO +2.50
- ORDER THE ADD IN PLUS POWER
- INTERMEDIATE ZONE STARTS 2MM BELOW PUPIL CENTRE
- POWER CONTINUES TO INCREASE BELOW PUPIL HEIGHT