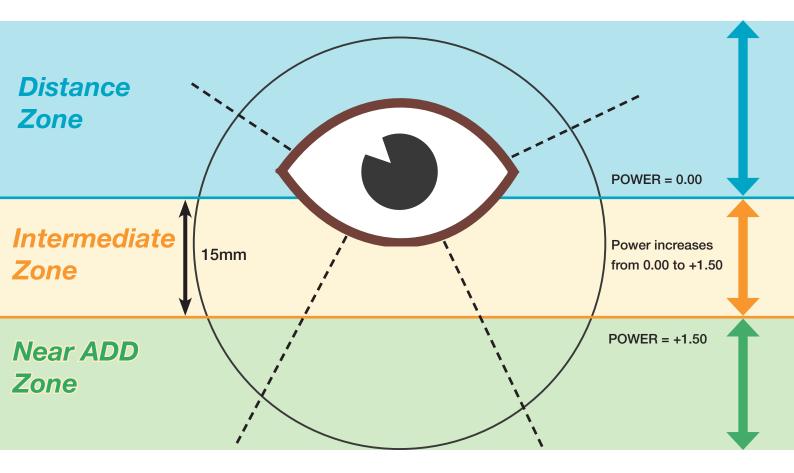

#### Plano 0.00 Add 1.50

- ORDER AS DISTANCE RX WITH READING ADDITION
- ADD RANGE IS +0.75 TO +3.50
- ORDER THE ADD IN PLUS POWER
- INTERMEDIATE ZONE STARTS 4MM BELOW PUPIL CENTRE
- POWER CONTINUES TO INCREASE BELOW PUPIL HEIGHT