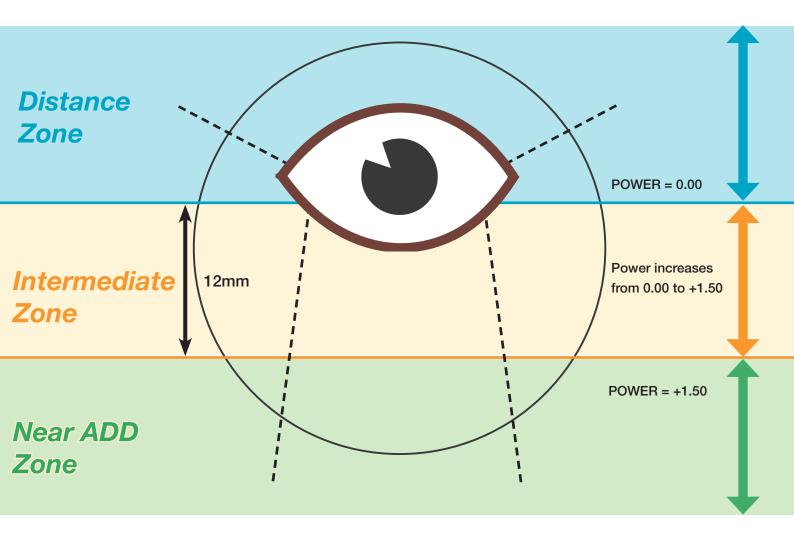

#### Plano 0.00 Add 1.50

- ORDER AS DISTANCE RX WITH READING ADDITION
- ADD RANGE IS +0.75 TO +3.50
- ORDER THE ADD IN PLUS POWER
- INTERMEDIATE ZONE STARTS 4MM BELOW PUPIL CENTRE
- POWER CONTINUES TO INCREASE BELOW PUPIL HEIGHT