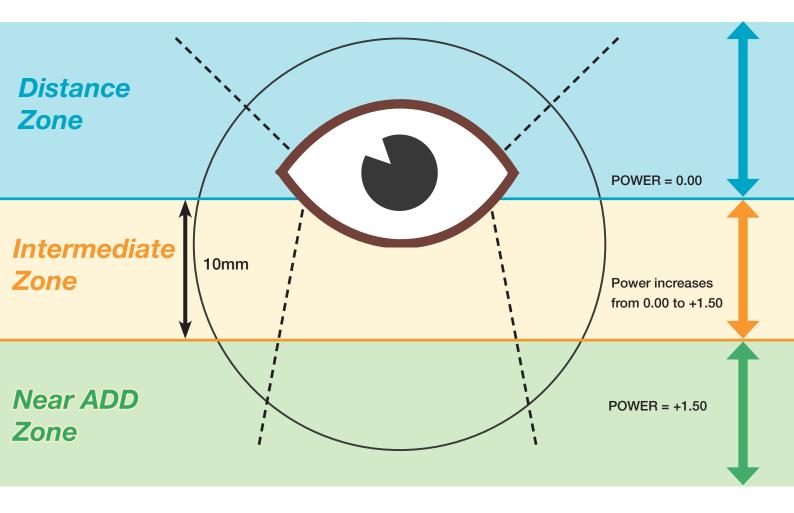

#### Plano 0.00 Add 1.50

- ORDER AS DISTANCE RX WITH READING ADDITION
- ADD RANGE IS +0.75 TO +3.50
- ORDER THE ADD IN PLUS POWER
- INTERMEDIATE ZONE STARTS 4MM BELOW PUPIL CENTRE
- POWER CONTINUES TO INCREASE BELOW PUPIL HEIGHT