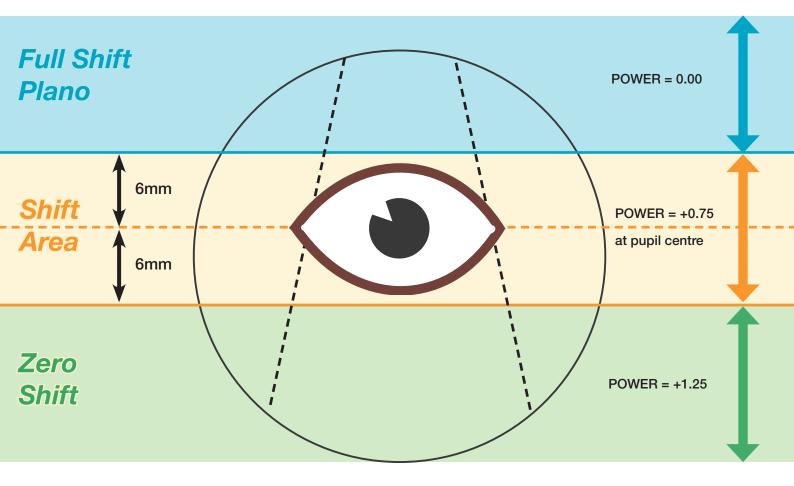

### Reading 1.25 Shift 1.25

Please Note: Measurements are not to scale

- ORDER AS READING RX
- POWER DECREASES FROM READING AREA

**OPTIC** 

- SHIFT AREA STARTS BELOW LOWER LID
- PUPIL CENTRE = 60% OF SHIFT POWER
- FULL SHIFT STARTS ABOVE UPPER LID