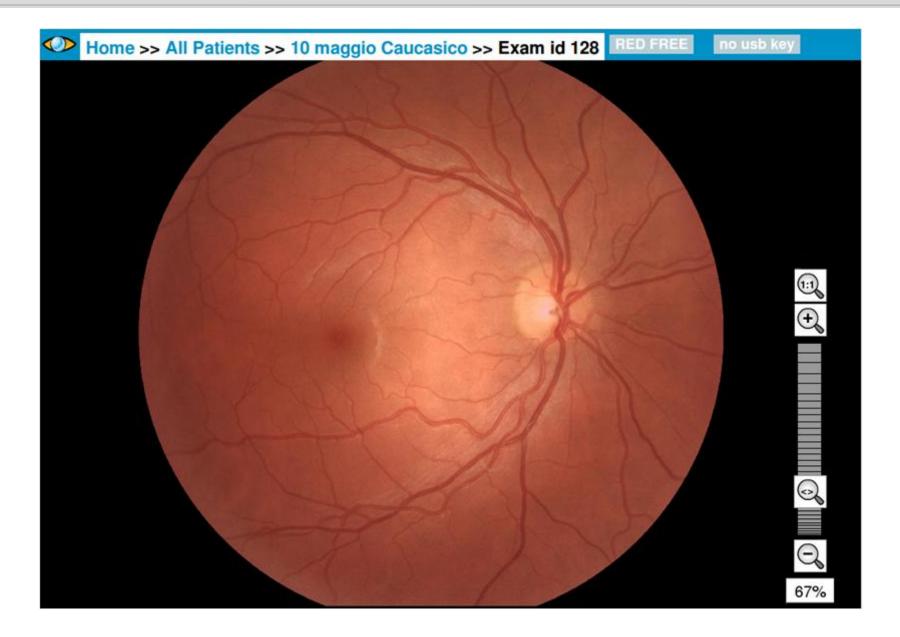

| Home >> Setting | ıgs                                    |         |         |                                                                  |  |
|-----------------|----------------------------------------|---------|---------|------------------------------------------------------------------|--|
| Preferences     | Time                                   | Network | System  | About                                                            |  |
| SINGLE FIELD    | MULTIPLE FIELD                         |         |         | ✓ use ethinicity group settings<br>Caucasian ✓ default ethnicity |  |
|                 | entral<br>Vasal<br>Central<br>Interior | J.      | Tempora | ₽                                                                |  |
|                 |                                        |         | 5       | 5 <b>v</b> seconds between each field.                           |  |