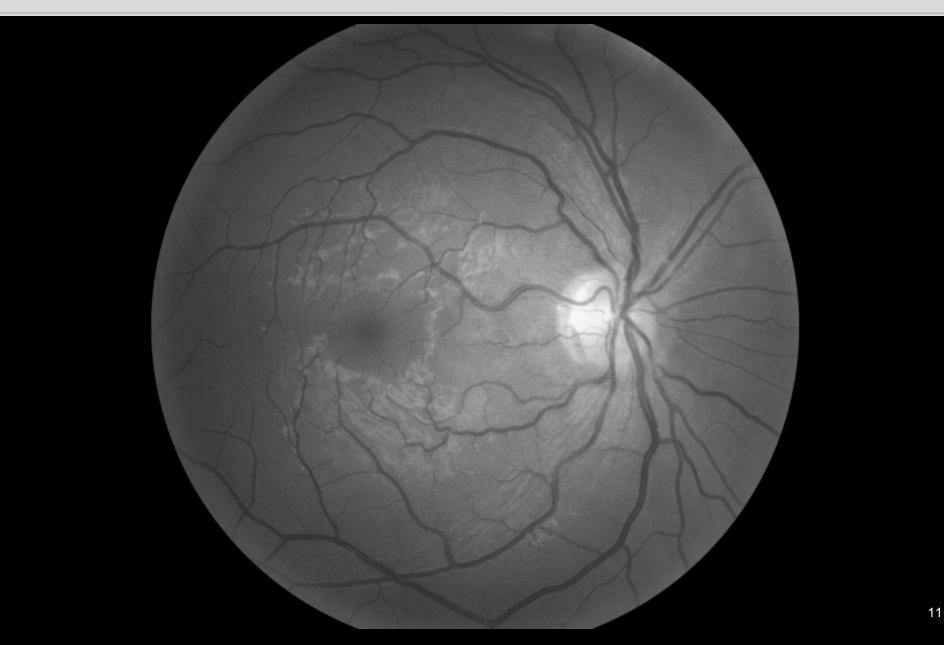

-|---------|---------|------------------------------------------------------------------|--|
| Preferences     | Time                                   | Network | System  | About                                                            |  |
| SINGLE FIELD    | MULTIPLE FIELD                         |         |         | ✓ use ethinicity group settings<br>Caucasian ✓ default ethnicity |  |
|                 | entral<br>Vasal<br>Central<br>Interior | J.      | Tempora | ₽                                                                |  |
|                 |                                        |         | 5       | 5 <b>v</b> seconds between each field.                           |  |













































#### Red Free Image (created by the touch of a button)













#### **External Image: Subconjunctival Hemorrhage**







#### **External Image: Using a hand-held +20D lens**







## **OPTIC**

### **Official Distributor - Aus/NZ**

Phone: 1800 251 852 (Freecall)Email: enquiries@opticare.com.auWeb: http://www.opticare.com.au