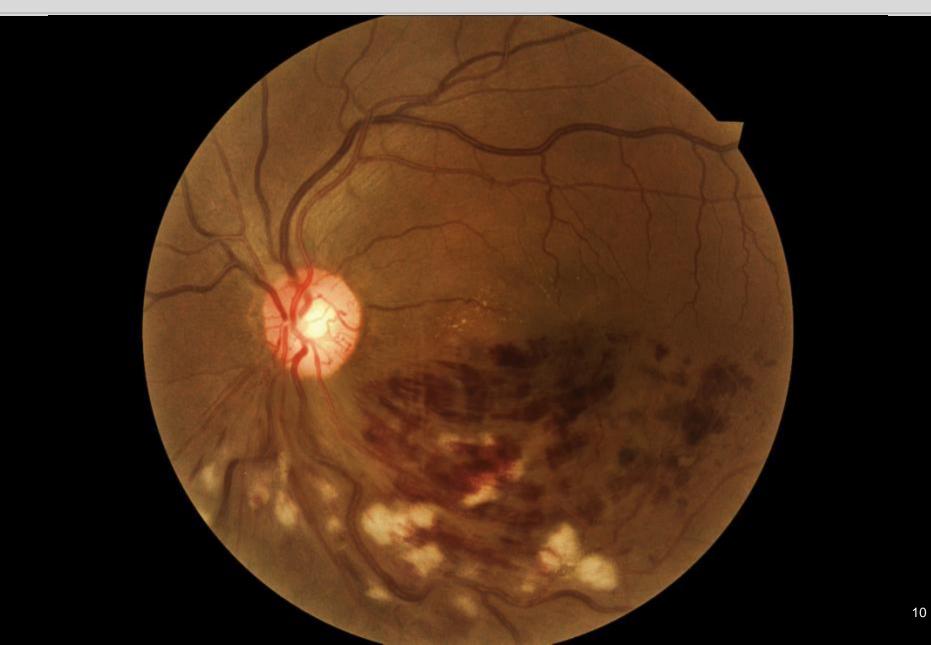

# Image Gallery

Digital Retinography System

A fully automated retinal Camera

- Fully automated
- Non-mydriatic fundus camera
- Unsurpassed ease of use.
- No training required
- WiFi ready for remote viewing
- No external PC required
- 7 fields of view, red-free
- Stereo optic nerve head imaging
- External imaging
- Amazingly affordable!