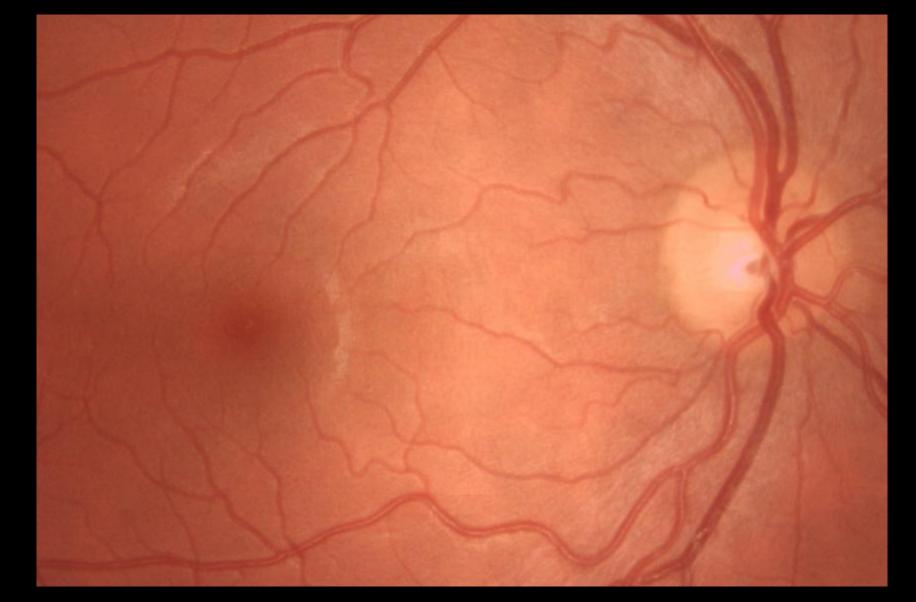

|  |
|-----------------|----------------------------------------|---------|---------|------------------------------------------------------------------|--|
| Preferences     | Time                                   | Network | System  | About                                                            |  |
| SINGLE FIELD    | MULTIPLE FIELD                         |         |         | ✓ use ethinicity group settings<br>Caucasian ✓ default ethnicity |  |
|                 | entral<br>Vasal<br>Central<br>Interior | J.      | Tempora | ₽                                                                |  |
|                 |                                        |         | 5       | 5 <b>v</b> seconds between each field.                           |  |













































#### Red Free Image (created by the touch of a button)













#### **External Image: Subconjunctival Hemorrhage**







#### **External Image: Using a hand-held +20D lens**







## **OPTIC**

### **Official Distributor - Aus/NZ**

Phone: 1800 251 852 (Freecall)Email: enquiries@opticare.com.auWeb: http://www.opticare.com.au