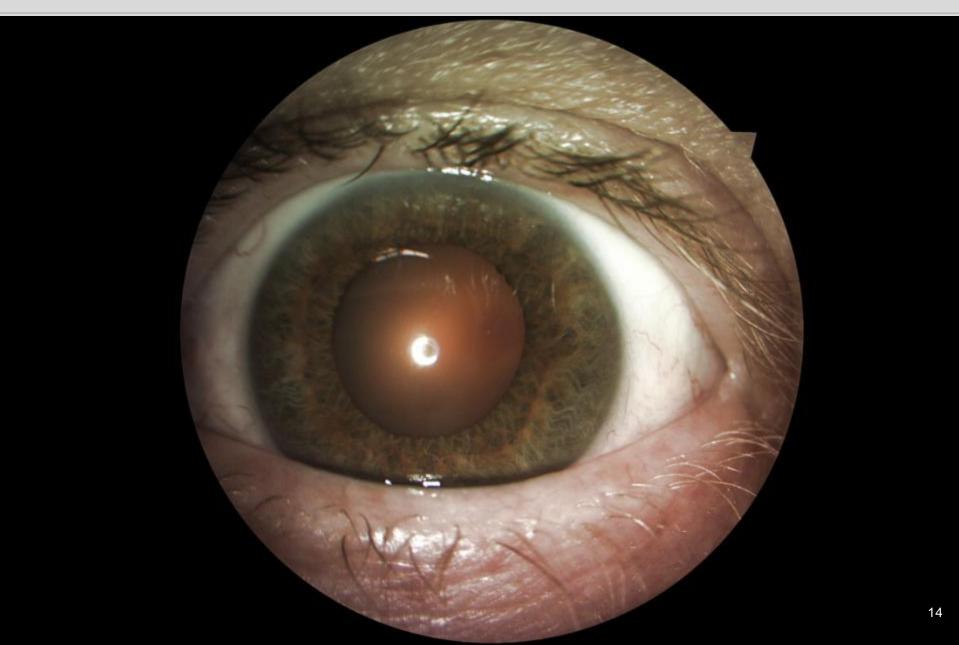

| Network | System  | About                                                            |  |
| SINGLE FIELD    | MULTIPLE FIELD                         |         |         | ✓ use ethinicity group settings<br>Caucasian ✓ default ethnicity |  |
|                 | entral<br>Vasal<br>Central<br>Interior | J.      | Tempora | ₽                                                                |  |
|                 |                                        |         | 5       | 5 <b>v</b> seconds between each field.                           |  |













































#### Red Free Image (created by the touch of a button)













#### **External Image: Subconjunctival Hemorrhage**







#### **External Image: Using a hand-held +20D lens**







## **OPTIC**

### **Official Distributor - Aus/NZ**

Phone: 1800 251 852 (Freecall)Email: enquiries@opticare.com.auWeb: http://www.opticare.com.au