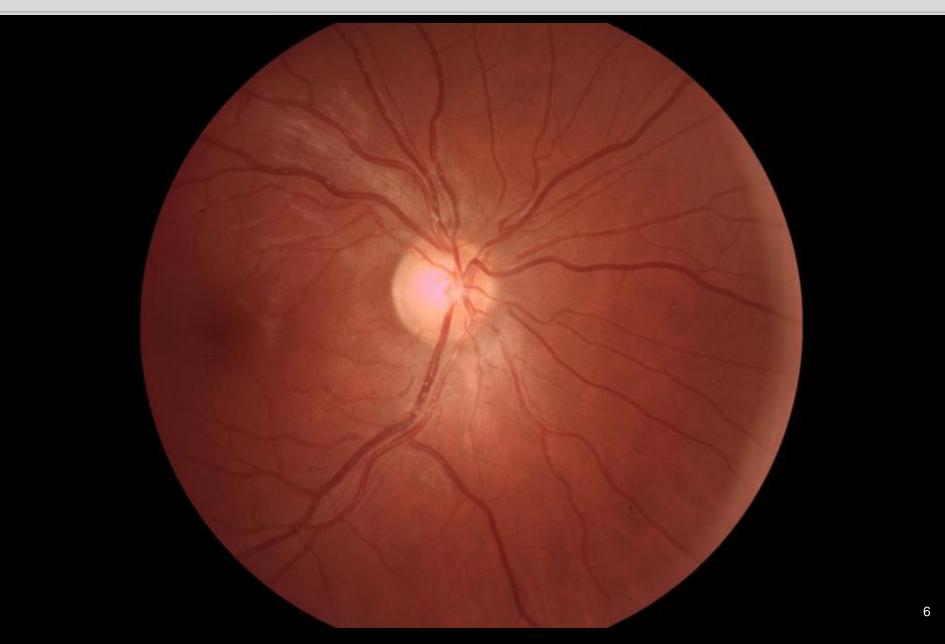

|  |
|-----------------|----------------------------------------|---------|---------|------------------------------------------------------------------|--|
| Preferences     | Time                                   | Network | System  | About                                                            |  |
| SINGLE FIELD    | MULTIPLE FIELD                         |         |         | ✓ use ethinicity group settings<br>Caucasian ✓ default ethnicity |  |
|                 | entral<br>Vasal<br>Central<br>Interior | J.      | Tempora | ₽                                                                |  |
|                 |                                        |         | 5       | 5 <b>v</b> seconds between each field.                           |  |













































#### Red Free Image (created by the touch of a button)













#### **External Image: Subconjunctival Hemorrhage**







#### **External Image: Using a hand-held +20D lens**







## **OPTIC**

### **Official Distributor - Aus/NZ**

Phone: 1800 251 852 (Freecall)Email: enquiries@opticare.com.auWeb: http://www.opticare.com.au