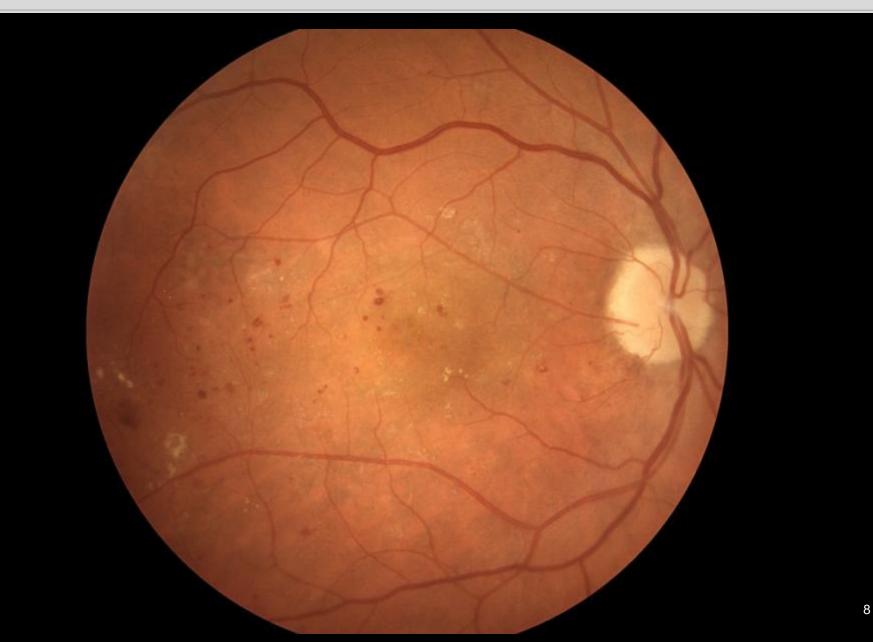

# Image Gallery

Digital Retinography System

A fully automated retinal Camera

- Fully automated
- Non-mydriatic fundus camera
- Unsurpassed ease of use.
- No training required
- WiFi ready for remote viewing
- No external PC required
- 7 fields of view, red-free
- Stereo optic nerve head imaging
- External imaging
- Amazingly affordable!