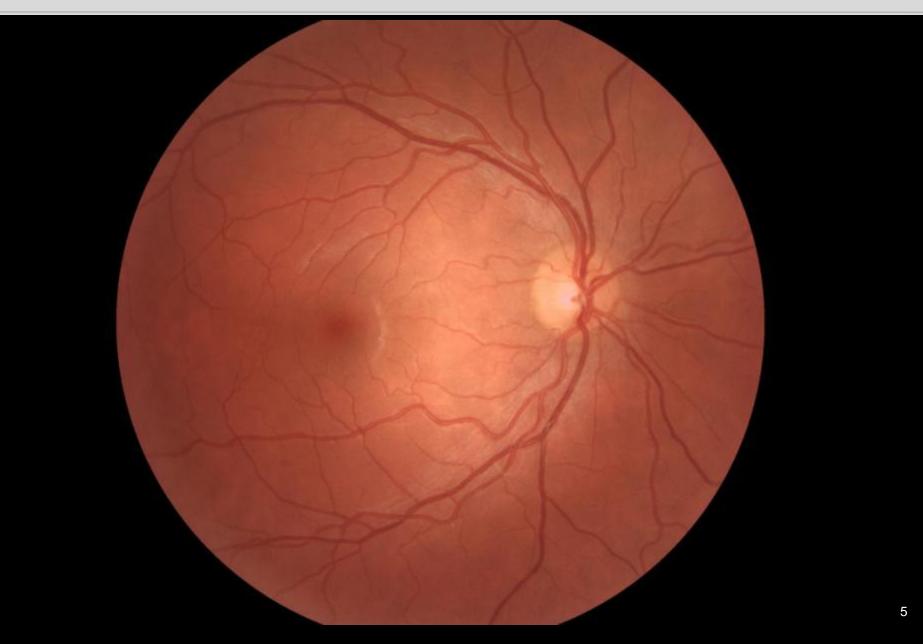

|  |
|-----------------|----------------------------------------|---------|---------|------------------------------------------------------------------|--|
| Preferences     | Time                                   | Network | System  | About                                                            |  |
| SINGLE FIELD    | MULTIPLE FIELD                         |         |         | ✓ use ethinicity group settings<br>Caucasian ✓ default ethnicity |  |
|                 | entral<br>Vasal<br>Central<br>Interior | J.      | Tempora | ₽                                                                |  |
|                 |                                        |         | 5       | 5 <b>v</b> seconds between each field.                           |  |













































#### Red Free Image (created by the touch of a button)













#### **External Image: Subconjunctival Hemorrhage**







#### **External Image: Using a hand-held +20D lens**







## **OPTIC**

### **Official Distributor - Aus/NZ**

Phone: 1800 251 852 (Freecall)Email: enquiries@opticare.com.auWeb: http://www.opticare.com.au