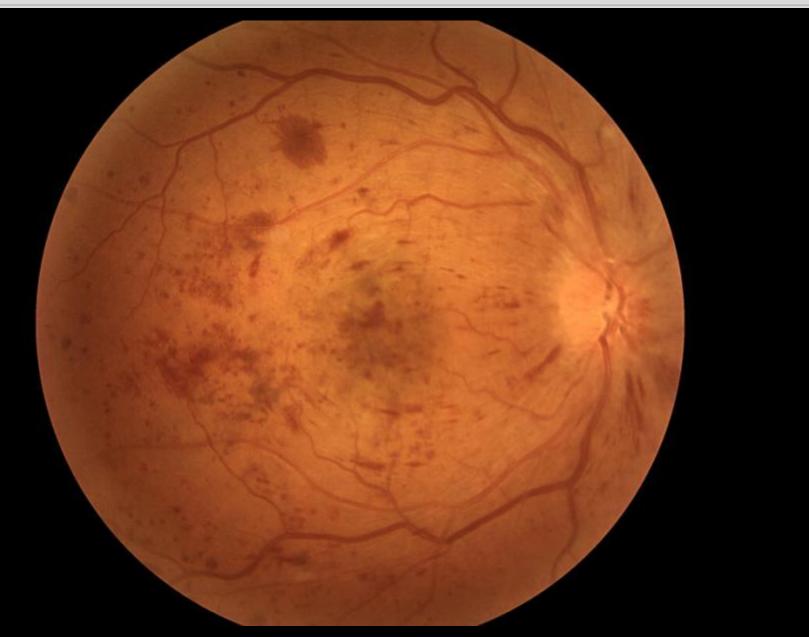

# Image Gallery

Digital Retinography System

A fully automated retinal Camera

- Fully automated
- Non-mydriatic fundus camera
- Unsurpassed ease of use.
- No training required
- WiFi ready for remote viewing
- No external PC required
- 7 fields of view, red-free
- Stereo optic nerve head imaging
- External imaging
- Amazingly affordable!