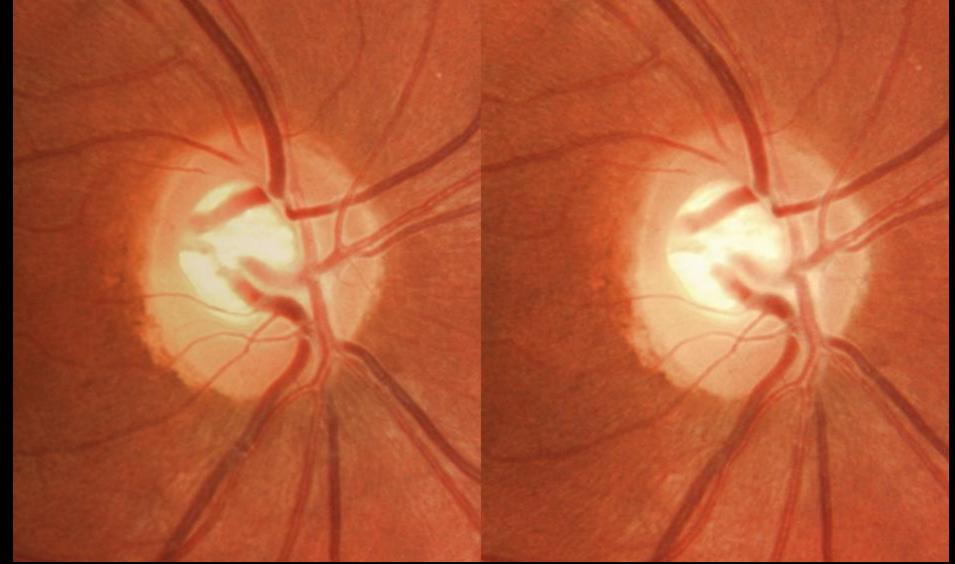

-----|---------|------------------------------------------------------------------|--|
| Preferences     | Time                                   | Network | System  | About                                                            |  |
| SINGLE FIELD    | MULTIPLE FIELD                         |         |         | ✓ use ethinicity group settings<br>Caucasian ✓ default ethnicity |  |
|                 | entral<br>Vasal<br>Central<br>Interior | J.      | Tempora | ₽                                                                |  |
|                 |                                        |         | 5       | 5 <b>v</b> seconds between each field.                           |  |













































#### Red Free Image (created by the touch of a button)













#### **External Image: Subconjunctival Hemorrhage**







#### **External Image: Using a hand-held +20D lens**







## **OPTIC**

### **Official Distributor - Aus/NZ**

Phone: 1800 251 852 (Freecall)Email: enquiries@opticare.com.auWeb: http://www.opticare.com.au