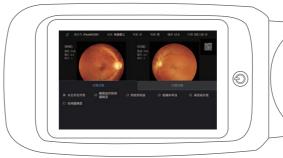

#### [60 Seconds HD Output]

Scan QR code, easy to access fundus report

[Auxiliary Diagnosis Function]

Binocular diagnosis. Intelligent and efficient.