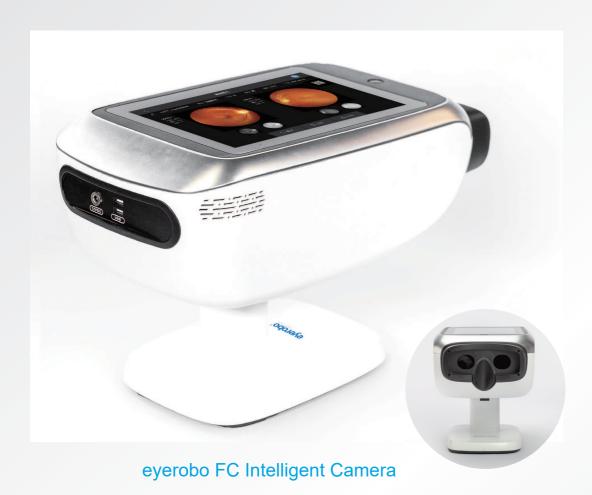

## **FUNCTIONS**

eyerobo FC is a fundus disease screening device developed by Hangzhou Tongchong Medical Technology Co., Ltd. Independently. It is a non-mydriatic and intelligent fundus camera for basic-level medical institutions.

(Voice Navigation) (Build-in Darkroom

Auto Focus

(Artificial Intelligence)

Seat Shot

One-click Selfie (Low Flash Intensity)

### An Intelligent Non-mydriatic Fundus Camera

eyerobo FC takes a colour fundus photo of both eyes in less than 60 seconds with one click of a selfie without professionals. One-stop eye health management can be achieved. eyerobo FC is suitable for basic-level health institutions, vision centers, physical examination centers, etc.