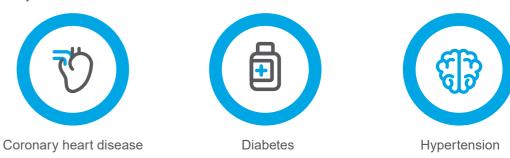

#### [IMPORTANCE OF FUNDUS SCREENING]

Fundus photography is a basic ophthalmological examination. It not only shows eye diseases, but also can be used for detecting coronary heart disease, diabetes, hypertension and other systemic diseases.