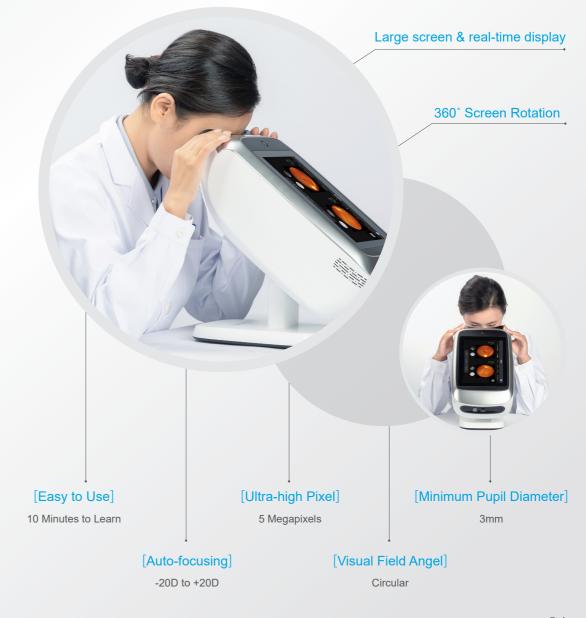

### An Intelligent Non-mydriatic Fundus Camera

eyerobo FC takes a colour fundus photo of both eyes in less than 60 seconds with one click of a selfie without professionals. One-stop eye health management can be achieved. eyerobo FC is suitable for basic-level health institutions, vision centers, physical examination centers, etc.

#### [Simple Operation Interface]

3 modes, voice navigation, one-click selfie