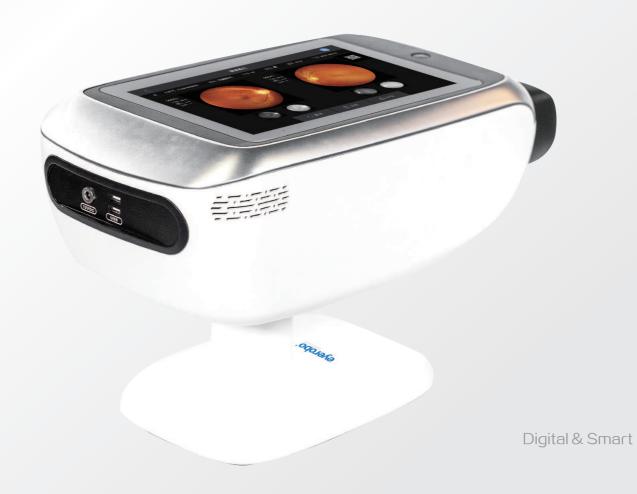

## **FUNCTIONS**

eyerobo FC is a fundus disease screening device developed by Hangzhou Tongchong Medical Technology Co., Ltd. Independently. It is a non-mydriatic and intelligent fundus camera for basic-level medical institutions.

### An Intelligent Non-mydriatic Fundus Camera

eyerobo FC takes a colour fundus photo of both eyes in less than 60 seconds with one click of a selfie without professionals. One-stop eye health management can be achieved. eyerobo FC is suitable for basic-level health institutions, vision centers, physical examination centers, etc.