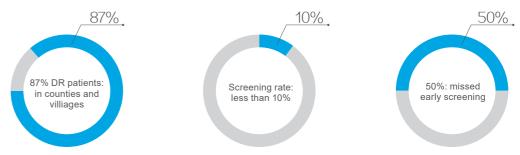

#### [FUNDUS RETINOPATHY]

In 2020, there were 124.3 million diabetic patients over 18 in China. 87% of people with diabetic retinopathy were living in counties and villages, with few medical resources and less than 10% screening retes. Approximately 50% of people with retinopathy blindness were led by lack of early intervention.