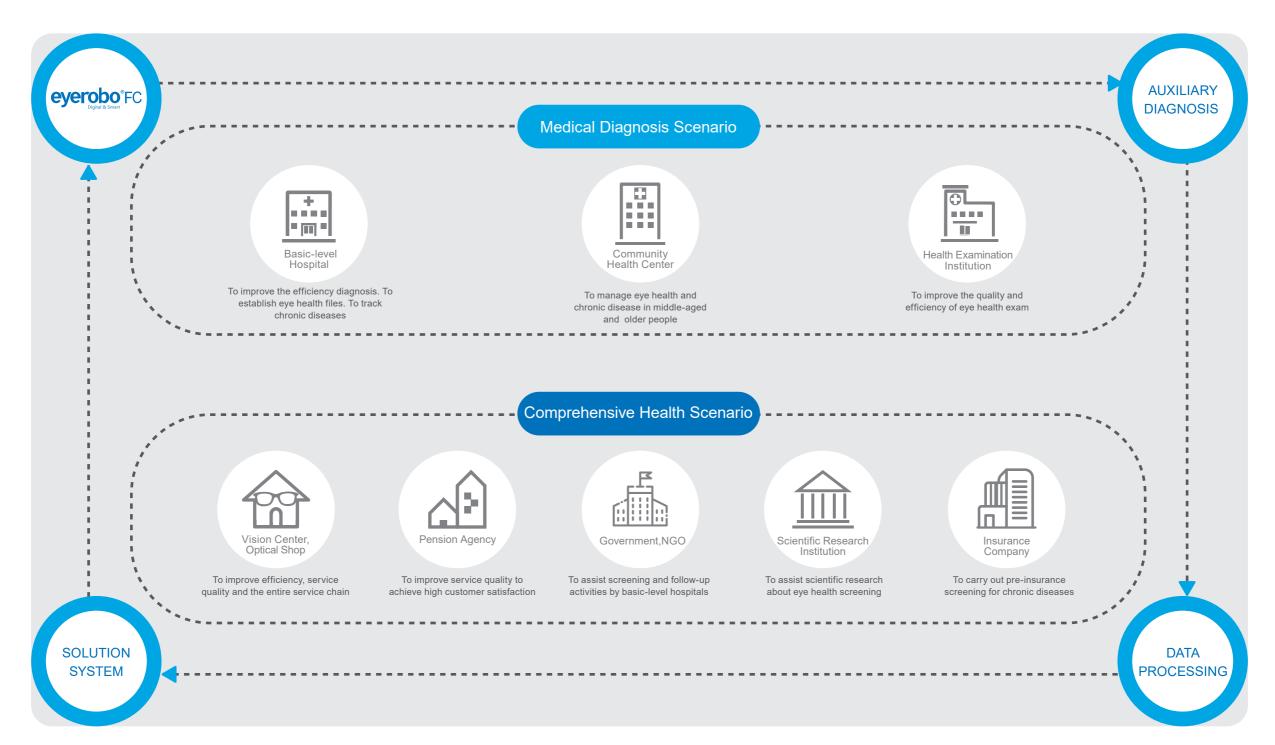

, low-cost, and high-accuracy is ought to be invented.



## **FUNCTIONS**

eyerobo FC is a fundus disease screening device developed by Hangzhou Tongchong Medical Technology Co., Ltd. Independently. It is a non-mydriatic and intelligent fundus camera for basic-level medical institutions.

















(Voice Navigation) (Build-in Darkroom

Auto Focus

(Artificial Intelligence)

Seat Shot

One-click Selfie (Low Flash Intensity)

### An Intelligent Non-mydriatic Fundus Camera

eyerobo FC takes a colour fundus photo of both eyes in less than 60 seconds with one click of a selfie without professionals. One-stop eye health management can be achieved. eyerobo FC is suitable for basic-level health institutions, vision centers, physical examination centers, etc.



# **APPLICABLE SCENARIOS**



## **FUNCTIONS**

### **OPERATING PAGES**





#### [Simple Operation Interface]

3 modes, voice navigation, one-click selfie



#### [60 Seconds HD Output]

Scan QR code, easy to access fundus report



[Auxiliary Diagnosis Function]

Binocular diagnosis. Intelligent and efficient.