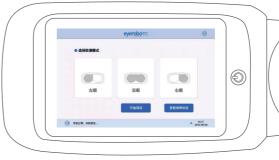

vented.



## **FUNCTIONS**

eyerobo FC is a fundus disease screening device developed by Hangzhou Tongchong Medical Technology Co., Ltd. Independently. It is a non-mydriatic and intelligent fundus camera for basic-level medical institutions.

















(Voice Navigation) (Build-in Darkroom

Auto Focus

(Artificial Intelligence)

Seat Shot

One-click Selfie (Low Flash Intensity)

### An Intelligent Non-mydriatic Fundus Camera

eyerobo FC takes a colour fundus photo of both eyes in less than 60 seconds with one click of a selfie without professionals. One-stop eye health management can be achieved. eyerobo FC is suitable for basic-level health institutions, vision centers, physical examination centers, etc.



# **APPLICABLE SCENARIOS**



## **FUNCTIONS**

### **OPERATING PAGES**





#### [Simple Operation Interface]

3 modes, voice navigation, one-click selfie



#### [60 Seconds HD Output]

Scan QR code, easy to access fundus report



[Auxiliary Diagnosis Function]

Binocular diagnosis. Intelligent and efficient.