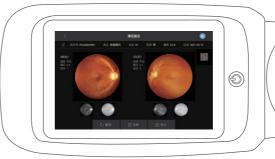

#### [60 Seconds HD Output]

Scan QR code, easy to access fundus report

[Auxiliary Diagnosis Function]

Binocular diagnosis. Intelligent and efficient.