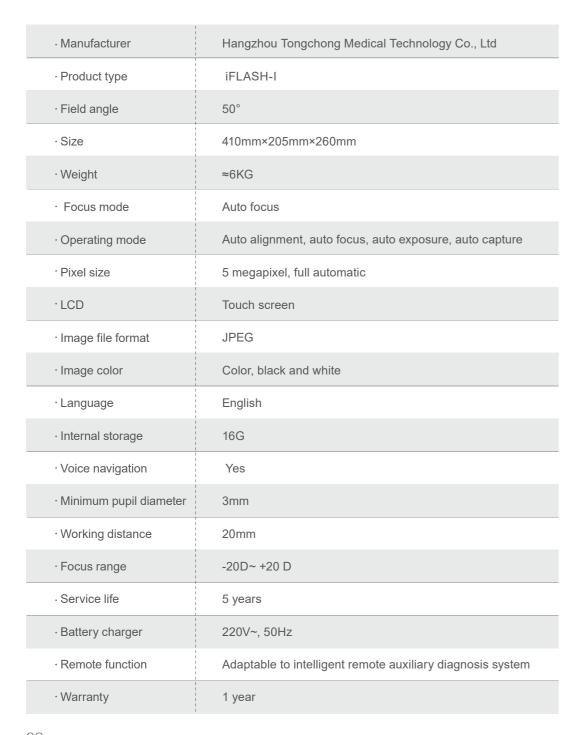

invented.



## **FUNCTIONS**

eyerobo FC is a fundus disease screening device developed by Hangzhou Tongchong Medical Technology Co., Ltd. Independently. It is a non-mydriatic and intelligent fundus camera for basic-level medical institutions.

















(Voice Navigation) (Build-in Darkroom

Auto Focus

(Artificial Intelligence)

Seat Shot

One-click Selfie (Low Flash Intensity)

### An Intelligent Non-mydriatic Fundus Camera

eyerobo FC takes a colour fundus photo of both eyes in less than 60 seconds with one click of a selfie without professionals. One-stop eye health management can be achieved. eyerobo FC is suitable for basic-level health institutions, vision centers, physical examination centers, etc.



# **APPLICABLE SCENARIOS**



## **FUNCTIONS**

### **OPERATING PAGES**





#### [Simple Operation Interface]

3 modes, voice navigation, one-click selfie



#### [60 Seconds HD Output]

Scan QR code, easy to access fundus report



[Auxiliary Diagnosis Function]

Binocular diagnosis. Intelligent and efficient.