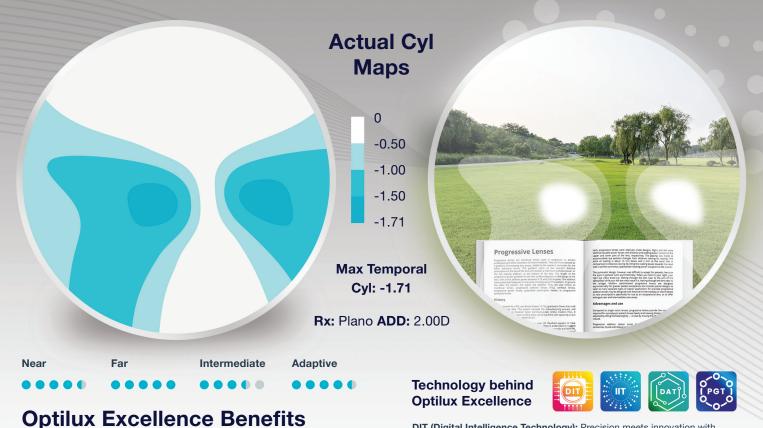

- Extended focal range
- Enhanced near vision
- Seamless integrated zones
- Oynamically adjusts to visual requirements in real-time
- Provides optimal clarity at all distances
- Highly customisable prescription
- Smooth adaptation experience

**DIT (Digital Intelligence Technology):** Precision meets innovation with extraordinary optical quality and exceptionally low unwanted astigmatism.

**IIT (Intelligent Individualisation Technology):** The culmination of our cutting-edge technologies delivering an unparalleled optical experience, combining precision, innovation, and adaptability for wearers across diverse visual needs and ages.

**DAT (Digital Adaptation Technology):** Maximal precision, minimal distortion, and immediate wearer adaptation for the thinnest lenses and widest optical fields.

**PGT (Power Gradient Technology):** Experience brilliance in vision with advanced design optimisation, clear optics, and wide fields of view.