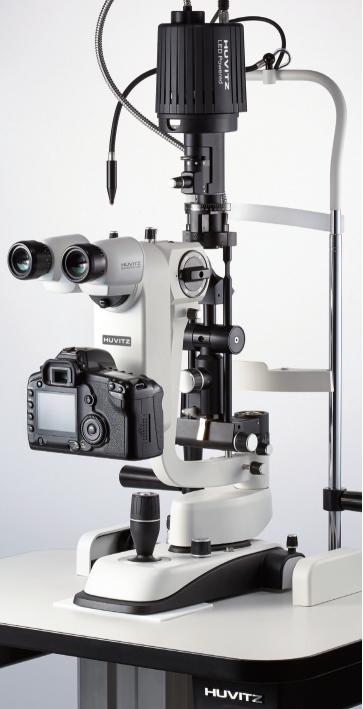

Feel your professionalism through your DSLR and the built-in imaging system. More than the advanced, the new slit lamp HIS-5000U

## DSLR ADAPTER

- 18M~22M pixel of high-resolution images (Only Canon available)
- Binocular field of view can be switched
- Easy fine-tune of the focus adjustment control (Focusing)
- New S/W Upgrade more precise measurements (length, width, etc.)
- Duplex image transmissions between DSLR & PC
- More details : supporting Canon EF& EOS (Flange back : 44mm)
  EOS 600D, 650D, 60D, 5D & etc.

## LED LAMP

- Supporting more comfortable eye test for both operator and patient
- Semi-Permanent LED lamp illumination lifetime warranty
- Power consumption: 15W
- Brighter and more homogeneous LED powered slit than halogen