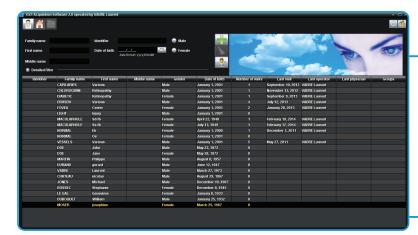

### Convenient

- Follow-up functionality
- Network-compatible database
- Remote Access Viewer (optional)
- Export to multiple image formats including PNG and DICOM