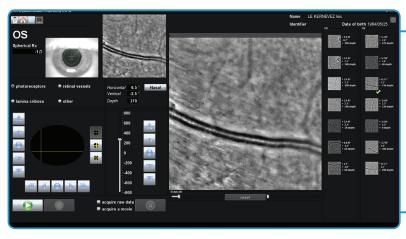

## Adaptive optics imaging made easy.

The **AOimage**<sup>™</sup> **software** has been designed in collaboration with ophthalmologists and retinal photographers to provide the most intuitive interface to the rtx1-e<sup>™</sup> Adaptive Optics Retinal Camera.

### Easy to Use

- Intiuitive user-friendly interface
- Simplified controls of localisation, focus and image capture
- Multiple selectable fixation target patterns
- Interface compatible with dim lighting conditions

#### Efficient

- Fully automated Adaptive Optics operation
- Fast multi-thread image processing

### Convenient

- Follow-up functionality
- Network-compatible database
- Remote Access Viewer (optional)
- Export to multiple image formats including PNG and DICOM